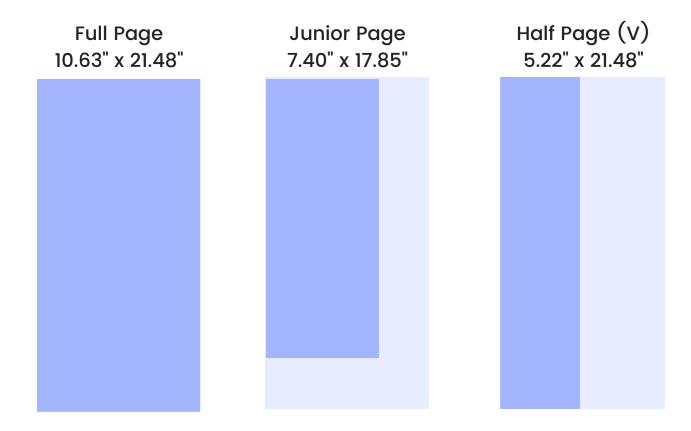

#### **Print Ads: Sizes/Prices**

1500 newspapers every Wednesday

| Full Page    | \$850.00 full color | \$750.00 B&W |
|--------------|---------------------|--------------|
| Junior Page  | \$550.00 full color | \$450.00 B&W |
| Half Page    | \$475.00 full color | \$375.00 B&W |
| Quarter Page | \$300.00 full color | \$200.00 B&W |
| Eighth Page  | \$200.00 full color | \$100.00 B&W |

#### **Print Ads: Non-Profit Sizes/Prices**

| Full Page    | \$750.00 full color | \$650.00 B&W |
|--------------|---------------------|--------------|
| Junior Page  | \$450.00 full color | \$350.00 B&W |
| Half Page    | \$400.00 full color | \$300.00 B&W |
| Quarter Page | \$250.00 full color | \$150.00 B&W |
| Eighth Page  | \$170.00 full color | \$70.00 B&W  |

#### **Print Ad Sizes**