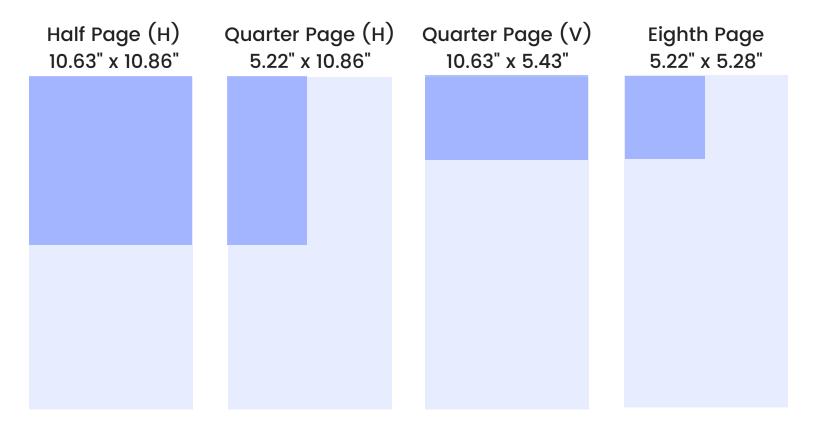

#### **Print Ads: Sizes/Prices**

1500 newspapers every Wednesday

| Full Page    | \$850.00 full color | \$750.00 B&W |
|--------------|---------------------|--------------|
| Junior Page  | \$550.00 full color | \$450.00 B&W |
| Half Page    | \$475.00 full color | \$375.00 B&W |
| Quarter Page | \$300.00 full color | \$200.00 B&W |
| Eighth Page  | \$200.00 full color | \$100.00 B&W |

#### **Print Ads: Non-Profit Sizes/Prices**

| Full Page    | \$750.00 full color | \$650.00 B&W |
|--------------|---------------------|--------------|
| Junior Page  | \$450.00 full color | \$350.00 B&W |
| Half Page    | \$400.00 full color | \$300.00 B&W |
| Quarter Page | \$250.00 full color | \$150.00 B&W |
| Eighth Page  | \$170.00 full color | \$70.00 B&W  |

#### **Print Ad Sizes**