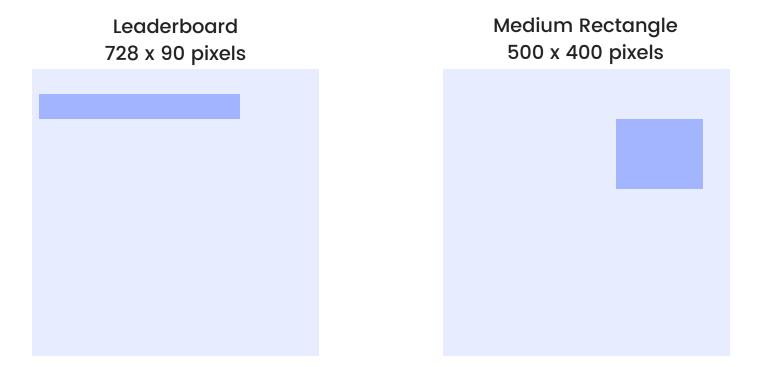

#### **Digital Ads: Sizes/Prices**

970 pageviews per week (on average)

| Leaderboard      | Per Day (+7 days) \$50.00 | Per day (+30 days) \$180.00 |
|------------------|---------------------------|-----------------------------|
| Medium Rectangle | Per Day (+7 days) \$35.00 | Per Day (+30 days) \$120.00 |

### **Digital Ad Sizes**